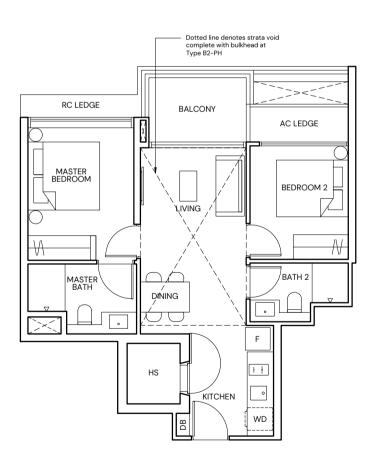

# TYPE B2-PH

2 BEDROOM

78 SQM/ 840 SQFT (INCLUSIVE OF 15 SQM STRATA VOID)

BLOCK 18 #05-01 #05-08\*

BLOCK 18A #05-09 #05-16\*

BLOCK 18B #05-17 #05-24\*