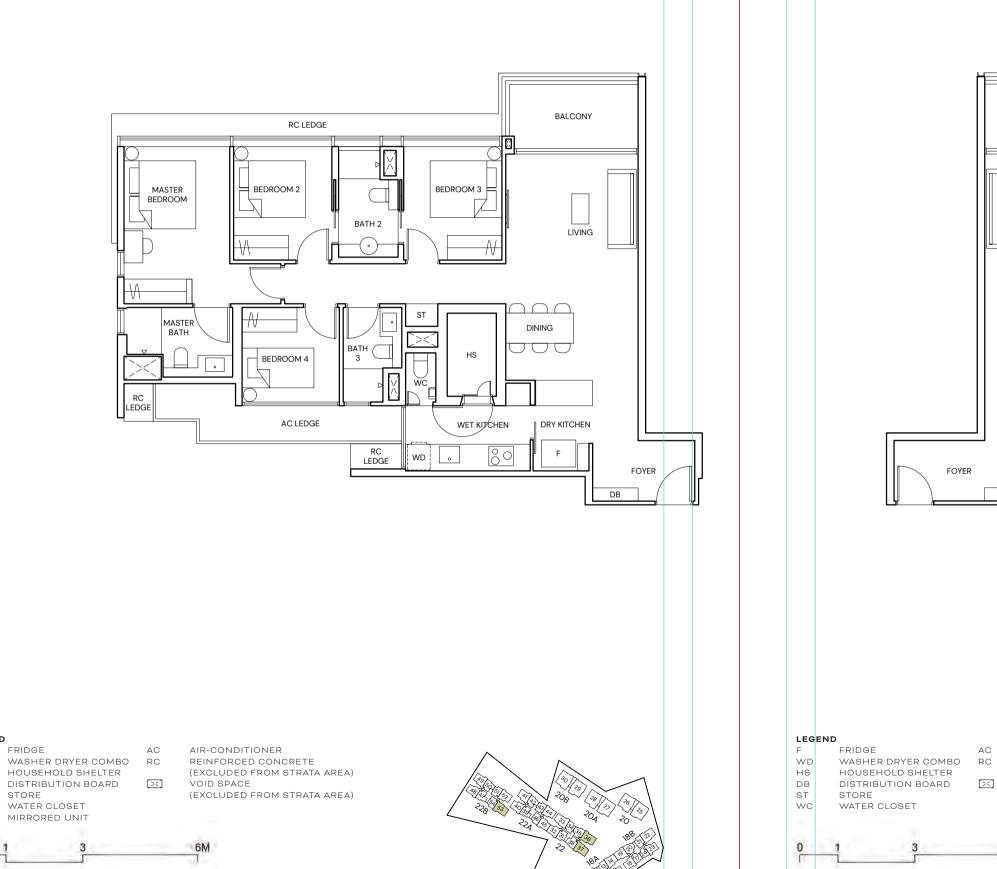

# TYPE D1

**4 BEDROOM** 121 SQM/ 1302 SQFT

BLOCK 22 #01-33 TO #04-33

| LEGEI | ND<br>FRIDGE       | AC   | AIR-CONDITI |
|-------|--------------------|------|-------------|
| WD    | WASHER DRYER COMBO | RC   | REINFORCED  |
| HS    | HOUSEHOLD SHELTER  | RO   | (EXCLUDED   |
| DB    | DISTRIBUTION BOARD | [><] | VOID SPACE  |
| ST    | STORE              |      | (EXCLUDED   |
| WC    | WATER CLOSET       |      |             |
| -     |                    |      |             |
| 0     | 1 3                |      | 6M          |

ALL PLANS ARE SUBJECT TO CHANGES BY THE RELEVANT AUTHORITIES. MEASUREMENTS ARE APPROXIMATE ONLY AND SUBJECT TO FINAL SURVEY. INFORMATION ACCURATE AT POINT OF PRINTING. BP-NO.: A1718-00007-2021-BP01-DATED-23/12/2022