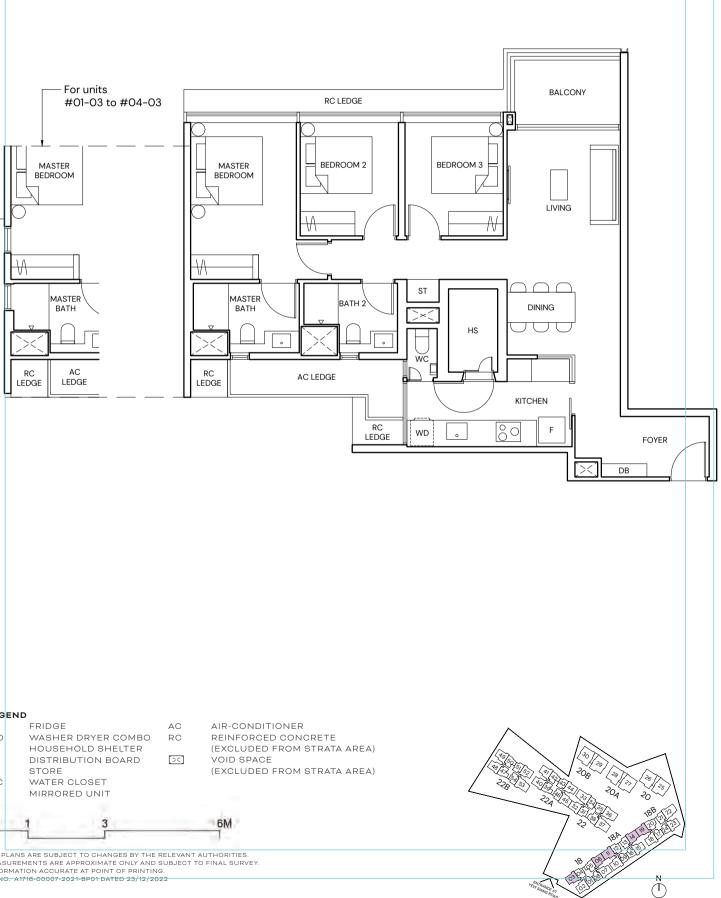

# TYPE C6

3 BEDROOM 102 SQM/ 1098 SQFT

## BLOCK 18 #01-03 TO #04-03

#01-06\* TO #04-06\*

BLOCK 18A #01-11 TO #04-11 #01-14\* TO #04-14\*

BLOCK 18B #01-19 TO #04-19

Ö