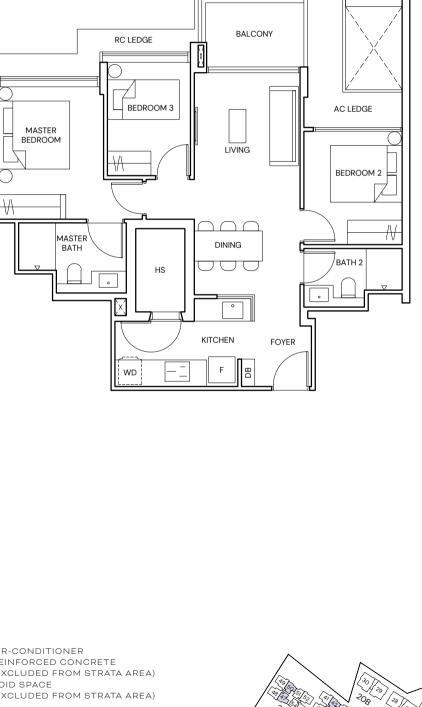

## LEGEND

FRIDGE WASHER DRYER COMBO RC WD НS HOUSEHOLD SHELTER DB DISTRIBUTION BOARD MIRRORED UNIT

AIR-CONDITIONER REINFORCED CONCRETE (EXCLUDED FROM STRATA AREA) [><] VOID SPACE (EXCLUDED FROM STRATA AREA)

BALCONY

LIVING

F