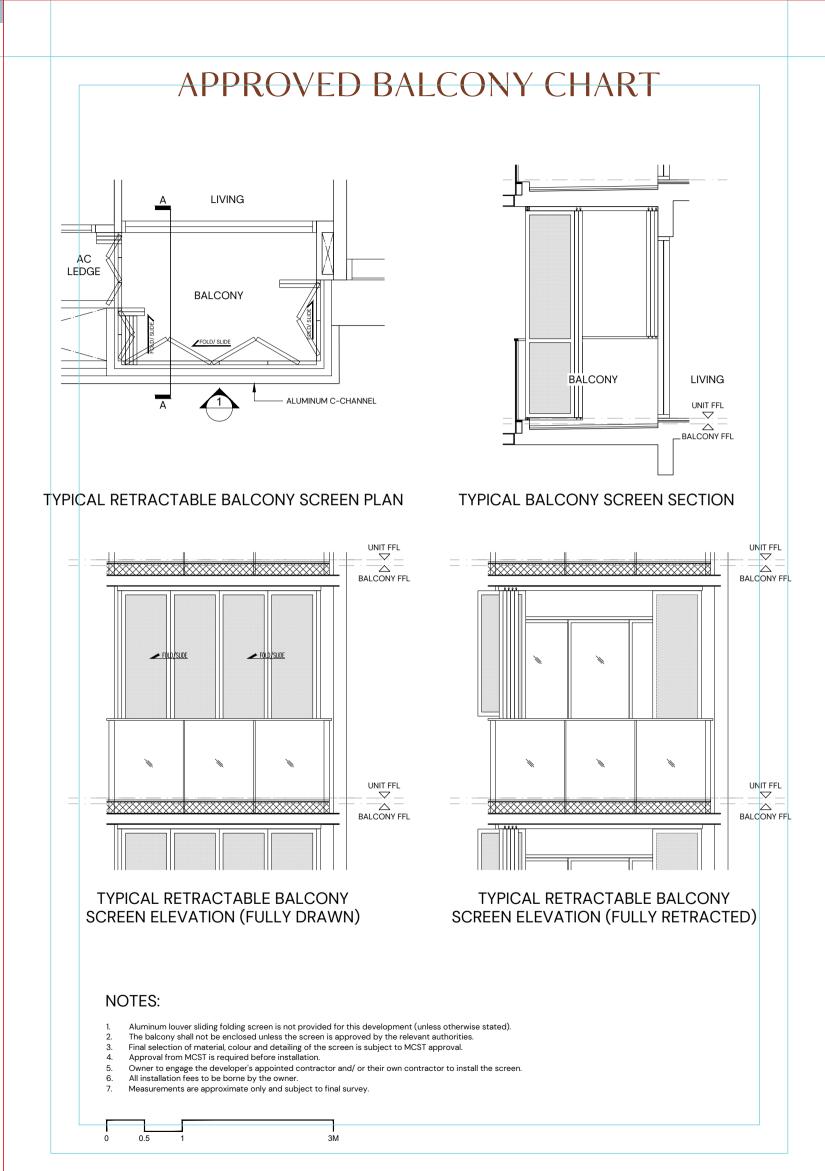

# TYPE D4-PH

## 4 BEDROOM

143 SQM/ 1539 SQFT (INCLUSIVE OF 26 SQM STRATA VOID)

## BLOCK 18A #05-15

BLOCK 18B #05-18\* #05-23

НS

DB

ST \*

0

Г





Ö









# TYPE E1-PH

## 5 BEDROOM 197 SQM/ 2120 SQFT (INCLUSIVE OF 25 SQM STRATA VOID)

BLOCK 22 #05-33





Ö

## LEGEND

WC

AIR-CONDITIONER REINFORCED CONCRETE FRIDGE AC INTEGRATED FRIDGE IF RC DW DISHWASHER (EXCLUDED FROM STRATA AREA) [><] WN WINE CHILLER VOID SPACE (EXCLUDED FROM STRATA AREA) WASHER AND DRYER HOUSEHOLD SHELTER W&D НS DB ST DISTRIBUTION BOARD STORE



WATER CLOSET

ALL PLANS ARE SUBJECT TO CHANGES BY THE RELEVANT AUTHORITIES. MEASUREMENTS ARE APPROXIMATE ONLY AND SUBJECT TO FINAL SURVEY. INFORMATION ACCURATE AT POINT OF PRINTING. BP-NO:: A1718-00007-2021-BP01-DATED 23/12/2022

TYPE E2-PH

# BLOCK 22