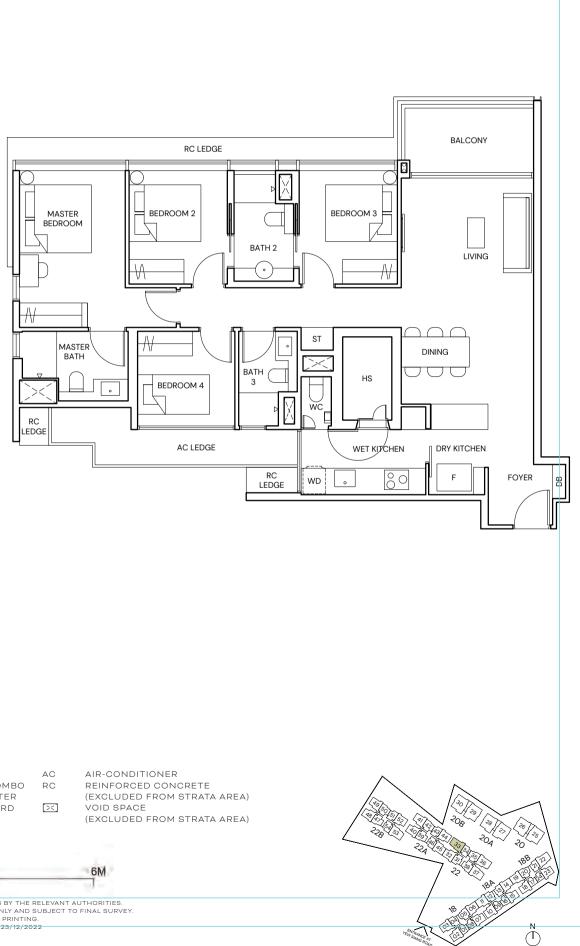

05-05 BLOCK 18B #05-20\*

| LEG | END                |      |               |
|-----|--------------------|------|---------------|
| F   | FRIDGE             | AC   | AIR-CONDITION |
| WD  | WASHER DRYER COMBO | RC   | REINFORCED CO |
| НS  | HOUSEHOLD SHELTER  |      | (EXCLUDED FRC |
| DB  | DISTRIBUTION BOARD | [><] | VOID SPACE    |
| ST  | STORE              |      | (EXCLUDED FRC |
| *   | MIRRORED UNIT      |      |               |
| 0   | 1 3                |      | 6M            |
|     |                    |      | 1             |





# ТҮРЕ С9-РН

## 3 BEDROOM

124 SQM/ 1335 SQFT (INCLUSIVE OF 24 SQM STRATA VOID)

## BLOCK 22

#05-35 #05-38\*

# BLOCK 22A

#05-39 #05-42\*

## BLOCK 22B

#05-47 #05-50\*





# TYPE D1

**4 BEDROOM** 121 SQM/ 1302 SQFT

BLOCK 22 #01-33 TO #04-33



| LEGEI | ND<br>FRIDGE       | AC   | AIR-CONDITI |
|-------|--------------------|------|-------------|
| WD    | WASHER DRYER COMBO | RC   | REINFORCED  |
| HS    | HOUSEHOLD SHELTER  | RO   | (EXCLUDED   |
| DB    | DISTRIBUTION BOARD | [><] | VOID SPACE  |
| ST    | STORE              |      | (EXCLUDED   |
| WC    | WATER CLOSET       |      |             |
| -     |                    |      |             |
| 0     | 1 3                |      | 6M          |

ALL PLANS ARE SUBJECT TO CHANGES BY THE RELEVANT AUTHORITIES. MEASUREMENTS ARE APPROXIMATE ONLY AND SUBJECT TO FINAL SURVEY. INFORMATION ACCURATE AT POINT OF PRINTING. BP-NO.: A1718-00007-2021-BP01-DATED-23/12/2022

# TYPE D2

## 4 BEDROOM

122 SQM/ 1313 SQFT

## BLOCK 22

#01-36\* TO #04-36\* #01-37 TO #04-37

## BLOCK 22B

#0