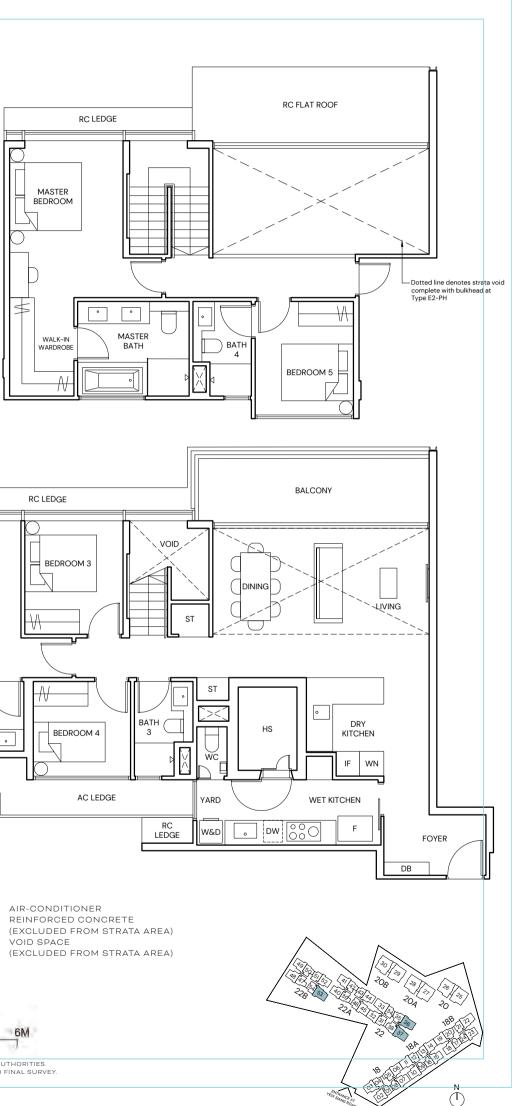

#04-22



# TYPE D4-PH

## 4 BEDROOM

143 SQM/ 1539 SQFT (INCLUSIVE OF 26 SQM STRATA VOID)

## BLOCK 18A #05-15

BLOCK 18B #05-18\* #05-23

НS

DB

ST \*

0

Г





Ö









# TYPE E1-PH

## 5 BEDROOM 197 SQM/ 2120 SQFT (INCLUSIVE OF 25 SQM STRATA VOID)

BLOCK 22 #05-33





Ö

## LEGEND

WC

AIR-CONDITIONER REINFORCED CONCRETE FRIDGE AC INTEGRATED FRIDGE IF RC DW DISHWASHER (EXCLUDED FROM STRATA AREA) [><] WN WINE CHILLER VOID SPACE (EXCLUDED FROM STRATA AREA) WASHER AND DRYER HOUSEHOLD SHELTER W&D НS DB ST DISTRIBUTION BOARD STORE



WATER CLOSET

ALL PLANS ARE SUBJECT TO CHANGES BY THE RELEVANT AUTHORITIES. MEASUREMENTS ARE APPROXIMATE ONLY AND SUBJECT TO FINAL SURVEY. INFORMATION ACCURATE AT POINT OF PRINTING. BP-NO:: A1718-00007-2021-BP01-DATED 23/12/2022

TYPE E2-PH

# BLOCK 22