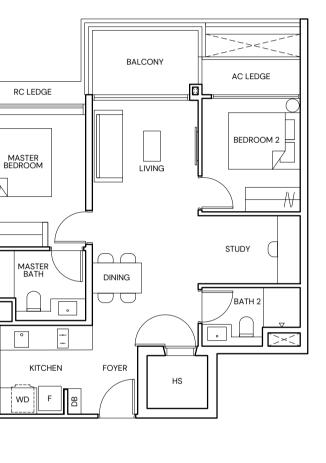

# TYPE B1

## 2 BEDROOM 58 SQM/ 624 SQFT

BLOCK 18B #01-17 TO #03-17 #01-24\* TO #03-24\*