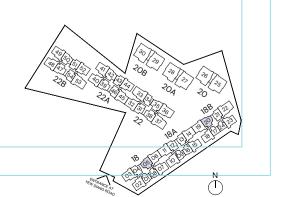

# TYPE B2

2 BEDROOM 63 SQM/ 678 SQFT

BLOCK 18 #01-01 TO #04-01 #01-08\* TO #04-08\*

BLOCK 18A #01-09 TO #04-09 #01-16\* TO #04-16\*

BLOCK 18B #04-17 #04-24\*