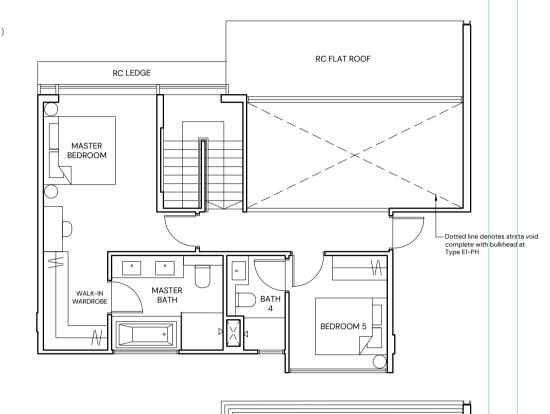

# TYPE E1-PH

## 5 BEDROOM 197 SQM/ 2120 SQFT (INCLUSIVE OF 25 SQM STRATA VOID)

BLOCK 22 #05-33

Ö

## LEGEND

WC

AIR-CONDITIONER REINFORCED CONCRETE FRIDGE AC INTEGRATED FRIDGE IF RC DW DISHWASHER (EXCLUDED FROM STRATA AREA) [><] WN WINE CHILLER VOID SPACE (EXCLUDED FROM STRATA AREA) WASHER AND DRYER HOUSEHOLD SHELTER W&D НS DB ST DISTRIBUTION BOARD STORE

WATER CLOSET

ALL PLANS ARE SUBJECT TO CHANGES BY THE RELEVANT AUTHORITIES. MEASUREMENTS ARE APPROXIMATE ONLY AND SUBJECT TO FINAL SURVEY. INFORMATION ACCURATE AT POINT OF PRINTING. BP-NO:: A1718-00007-2021-BP01-DATED 23/12/2022