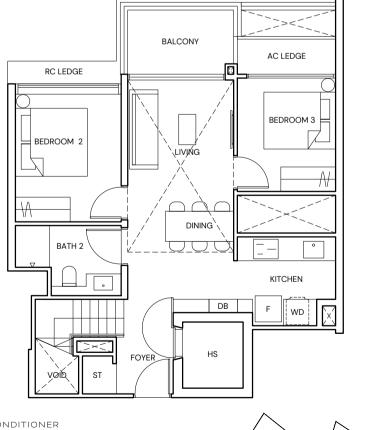

# TYPE B2

2 BEDROOM 63 SQM/ 678 SQFT

BLOCK 18 #01-01 TO #04-01 #01-08\* TO #04-08\*

BLOCK 18A #01-09 TO #04-09 #01-16\* TO #04-16\*

BLOCK 18B #04-17 #04-24\*

AC

ALL PLANS ARE SUBJECT TO CHANGES BY THE RELEVANT AUTHORITIES. MEASUREMENTS ARE APPROXIMATE ONLY AND SUBJECT TO FINAL SURVEY. INFORMATION ACCURATE AT POINT OF PRINTING. BP:NO:: A1718-00007-2021-BP01-DATED 23/12/2022