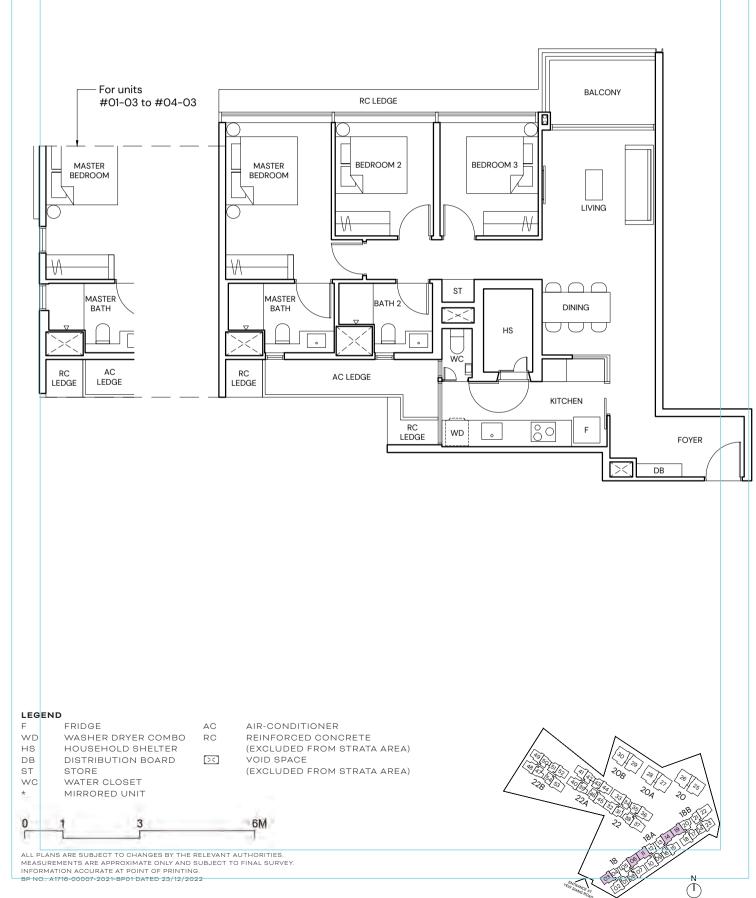

# TYPE C6

3 BEDROOM 102 SQM/ 1098 SQFT

## BLOCK 18 #01-03 TO #04-03

#01-06\* TO #04-06\*

BLOCK 18A #01-11 TO #04-11 #01-14\* TO #04-14\*

BLOCK 18B #01-19 TO #04-19

Ö