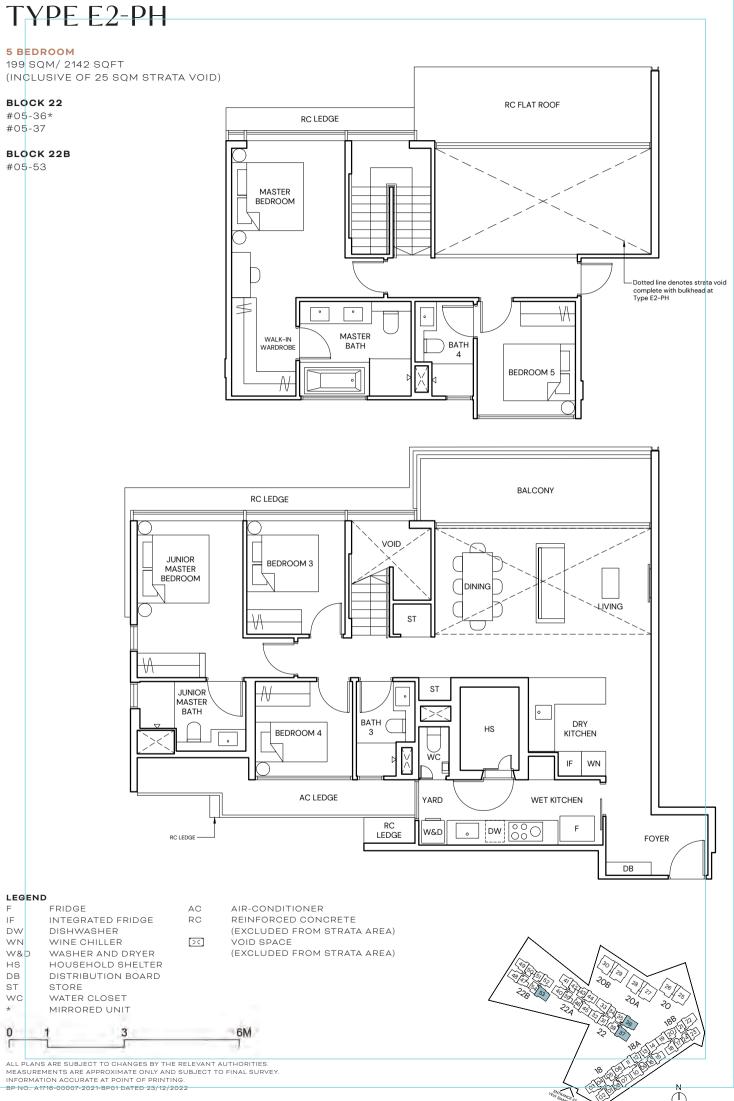

4-22



# TYPE D4-PH

## 4 BEDROOM

143 SQM/ 1539 SQFT (INCLUSIVE OF 26 SQM STRATA VOID)

## BLOCK 18A #05-15

BLOCK 18B #05-18\* #05-23

НS

DB

ST \*

0

Г





Ö









# TYPE E1-PH

## 5 BEDROOM 197 SQM/ 2120 SQFT (INCLUSIVE OF 25 SQM STRATA VOID)

BLOCK 22 #05-33





Ö

## LEGEND

WC

AIR-CONDITIONER REINFORCED CONCRETE FRIDGE AC INTEGRATED FRIDGE IF RC DW DISHWASHER (EXCLUDED FROM STRATA AREA) [><] WN WINE CHILLER VOID SPACE (EXCLUDED FROM STRATA AREA) WASHER AND DRYER HOUSEHOLD SHELTER W&D НS DB ST DISTRIBUTION BOARD STORE



WATER CLOSET

ALL PLANS ARE SUBJECT TO CHANGES BY THE RELEVANT AUTHORITIES. MEASUREMENTS ARE APPROXIMATE ONLY AND SUBJECT TO FINAL SURVEY. INFORMATION ACCURATE AT POINT OF PRINTING. BP-NO:: A1718-00007-2021-BP01-DATED 23/12/2022

TYPE E2-PH

# BLOCK 22