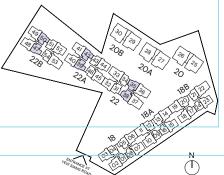

# TYPE B2

2 BEDROOM 63 SQM/ 678 SQFT

BLOCK 18 #01-01 TO #04-01 #01-08\* TO #04-08\*

BLOCK 18A #01-09 TO #04-09 #01-16\* TO #04-16\*

BLOCK 18B #04-17 #04-24\*