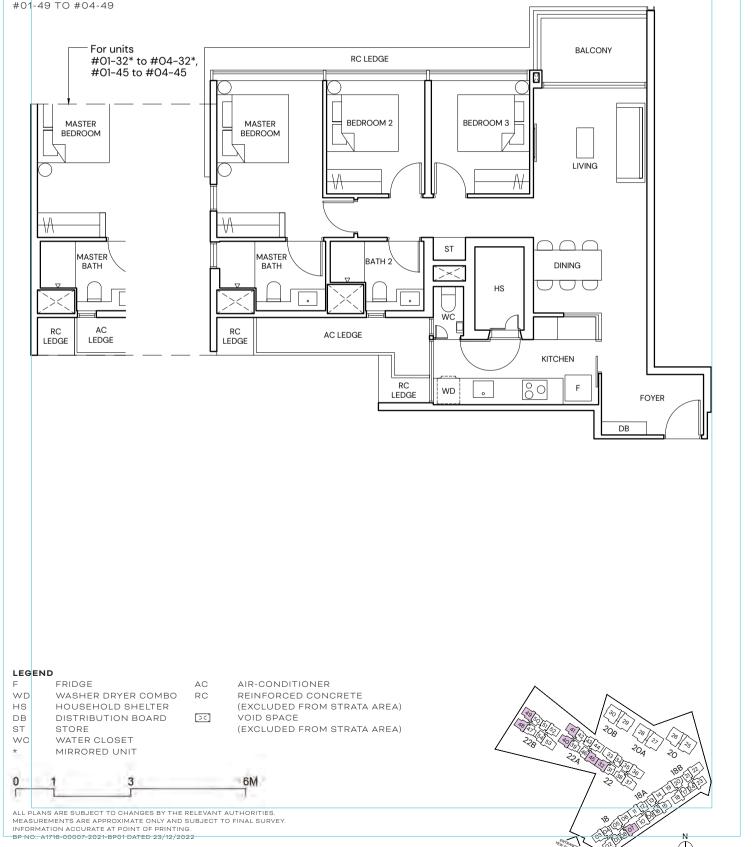

# TYPE C5

# 3 BEDROOM

101 SQM/ 1087 SQFT

BLOCK 18 #01-07 TO #04-07

## BLOCK 22 #01-32\* TO #04-32\*

## BLOCK 22A

#01-40\* TO #04-40\* #01-41 TO #04-41 #01-45 TO #04-45

## BLOCK 22B

#01-48\* TO #04-48\* #01-49 TO #04-49