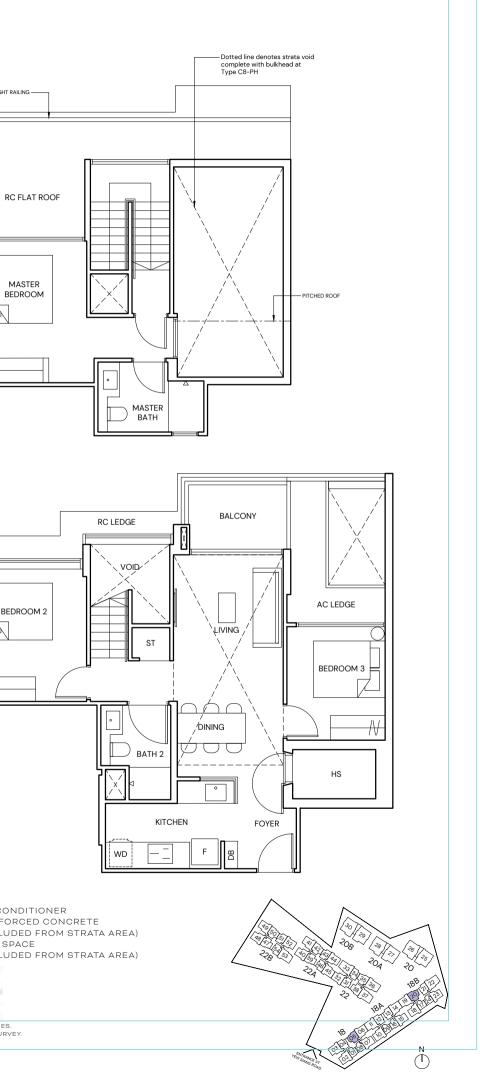

# TYPE C8-PH

3 BEDROOM 124 SQM/ 1335 SQFT

(INCLUSIVE OF 24 SQM STRATA VOID)

1M HEIGHT RAILING -

MASTER

BEDROOM

BEDROOM 2

 $\cap$ 

₩

# BLOCK 18 #05-05 BLOCK 18B #05-20\*

| LEG | END                |      |               |
|-----|--------------------|------|---------------|
| F   | FRIDGE             | AC   | AIR-CONDITION |
| WD  | WASHER DRYER COMBO | RC   | REINFORCED CO |
| НS  | HOUSEHOLD SHELTER  |      | (EXCLUDED FRC |
| DB  | DISTRIBUTION BOARD | [><] | VOID SPACE    |
| ST  | STORE              |      | (EXCLUDED FRC |
| *   | MIRRORED UNIT      |      |               |
| 0   | 1 3                |      | 6M            |
|     |                    |      | 1             |