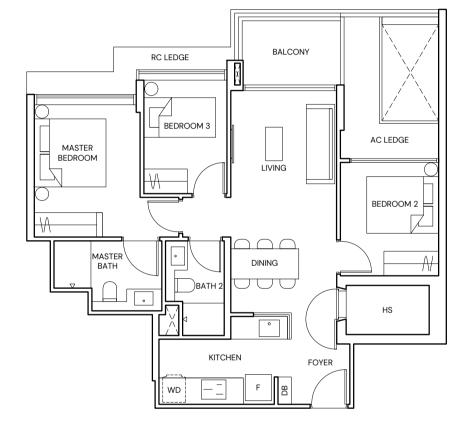

# TYPE B3

2 BEDROOM + STUDY 75 \$QM/ 807 SQFT

BLOCK 18 #01-04\* TO #04-04\*

BLOCK 18A #01-12\* TO #04-12\* #01-13 TO #04-13

BLOCK 18B #01-21 TO #04-21

BLOCK 22 #01-31 TO #04-31 #01-34\* TO #04-34\*

BLOCK 22A #01-43 TO #04-43 #01-46\* TO #04-46\*

BLOCK 22B #01-51 TO #04-51 #01-54\* TO #04-54\*

ALL PLANS ARE SUBJECT TO CHANGES BY THE RELEVANT AUTHORITIES. MEASUREMENTS ARE APPROXIMATE ONLY AND SUBJECT TO FINAL SURVEY. INFORMATION ACCURATE AT POINT OF PRINTING. BP NO:: A1716-00007-2021-BP01 DATED 23/12/2022