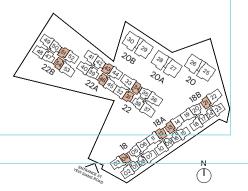

## 2 BEDROOM 58 SQM/ 624 SQFT

BLOCK 18B #01-17 TO #03-17 #01-24\* TO #03-24\*

# TYPE B2

2 BEDROOM 63 SQM/ 678 SQFT

BLOCK 18 #01-01 TO #04-01 #01-08\* TO #04-08\*

BLOCK 18A #01-09 TO #04-09 #01-16\* TO #04-16\*

BLOCK 18B #04-17 #04-24\*

# TYPE B2-PH

2 BEDROOM

78 SQM/ 840 SQFT (INCLUSIVE OF 15 SQM STRATA VOID)

BLOCK 18 #05-01 #05-08\*

BLOCK 18A #05-09 #05-16\*

BLOCK 18B #05-17 #05-24\*

# TYPE B3

2 BEDROOM + STUDY 75 \$QM/ 807 SQFT

BLOCK 18 #01-04\* TO #04-04\*

BLOCK 18A #01-12\* TO #04-12\* #01-13 TO #04-13

BLOCK 18B #01-21 TO #04-21

BLOCK 22 #01-31 TO #04-31 #01-34\* TO #04-34\*

BLOCK 22A #01-43 TO #04-43 #01-46\* TO #04-46\*

BLOCK 22B #01-51 TO #04-51 #01-54\* TO #04-54\*

ALL PLANS ARE SUBJECT TO CHANGES BY THE RELEVANT AUTHORITIES. MEASUREMENTS ARE APPROXIMATE ONLY AND SUBJECT TO FINAL SURVEY. INFORMATION ACCURATE AT POINT OF PRINTING. BP NO:: A1716-00007-2021-BP01 DATED 23/12/2022

## 3 BEDROOM 84 SQM/ 904 SQFT

BLOCK 18 #01-05 TO #04-05

BLOCK 18B #01-20\* TO #04-20\*

FRIDGE WASHER DRYER COMBO RC HOUSEHOLD SHELTER WD HS DB \* DISTRIBUTION BOARD

REINFORCED CONCRETE (EXCLUDED FROM STRATA AREA) ><] VOID SPACE (EXCLUDED FROM STRATA AREA) MIRRORED UNIT

# TYPE C2

3 BEDROOM 84 SQM/ 904 SQFT

BLOCK 22 #01-35 TO #04-35 #01-38\* TO #04-38\*

BLOCK 22A #01-39 TO #04-39 #01-42\* TO #04-42\*

BLOCK 22B #01-47 TO #04-47 #01-50\* TO #04-50\*

| LEGEN | ND                 |          |          |
|-------|--------------------|----------|----------|
| F     | FRIDGE             | AC       | AIR-CON  |
| WD    | WASHER DRYER COMBO | RC       | REINFOR  |
| нs    | HOUSEHOLD SHELTER  |          | (EXCLUD  |
| DB    | DISTRIBUTION BOARD | $\geq <$ | VOID SPA |
| *     | MIRRORED UNIT      |          | (EXCLUD  |
| 0     | 1 3                |          | 6M       |

## 3 BEDROOM 90 SQM/ 969 SQFT

BLOCK 18A #01-15 TO #04-15

BLOCK 18B #01-18\* TO #04-18\* #01-23 TO #04-23

0

FRIDGE WASHER DRYER COMBO RC HOUSEHOLD SHELTER WD

HS DB \* DISTRIBUTION BOARD MIRRORED UNIT

-3

ALL PLANS ARE SUBJECT TO CHANGES BY THE RELEVANT AUTHORITIES. MEASUREMENTS ARE APPROXIMATE ONLY AND SUBJECT TO FINAL SURVEY. INFORMATION ACCURATE AT POINT OF PRINTING. BP NO:: A1718-00007-2021-BP01 DATED 23/12/2022

# TYPE C4

3 BEDROOM 100 SQM/ 1076 SQFT

BLOCK 18 #01-02 TO #04-02

BLOCK 18A #01-10 TO #04-10

BLOCK 22A #01-44 TO #04-44

BLOCK 22B #01-52 TO #04-52

ALL PLANS ARE SUBJECT TO CHANGES BY THE RELEVANT AUTHORITIES. MEASUREMENTS ARE APPROXIMATE ONLY AND SUBJECT TO FINAL SURVEY. INFORMATION ACCURATE AT POINT OF PRINTING. BP NO: A1716-00007-2021-BP01 DATED 23/12/2022

## BLOCK 18 #01-03 TO #04-03

#01-06\* TO #04-06\*

BLOCK 18A #01-11 TO #04-11 #01-14\* TO #04-14\*

BLOCK 18B #01-19 TO #04-19

Ö