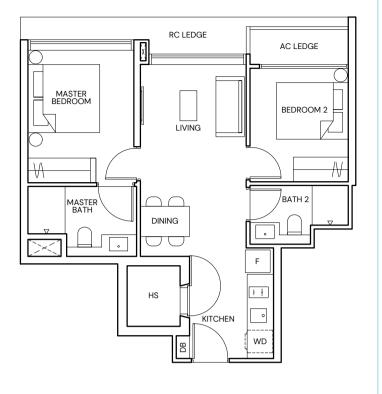

# TYPE B2

2 BEDROOM 63 SQM/ 678 SQFT

BLOCK 18 #01-01 TO #04-01 #01-08\* TO #04-08\*

BLOCK 18A #01-09 TO #04-09 #01-16\* TO #04-16\*

BLOCK 18B #04-17 #04-24\*

## LEGEND

FRIDGE WASHER DRYER COMBO RC WD НS HOUSEHOLD SHELTER DB DISTRIBUTION BOARD MIRRORED UNIT

AIR-CONDITIONER REINFORCED CONCRETE (EXCLUDED FROM STRATA AREA) [><] VOID SPACE (EXCLUDED FROM STRATA AREA)