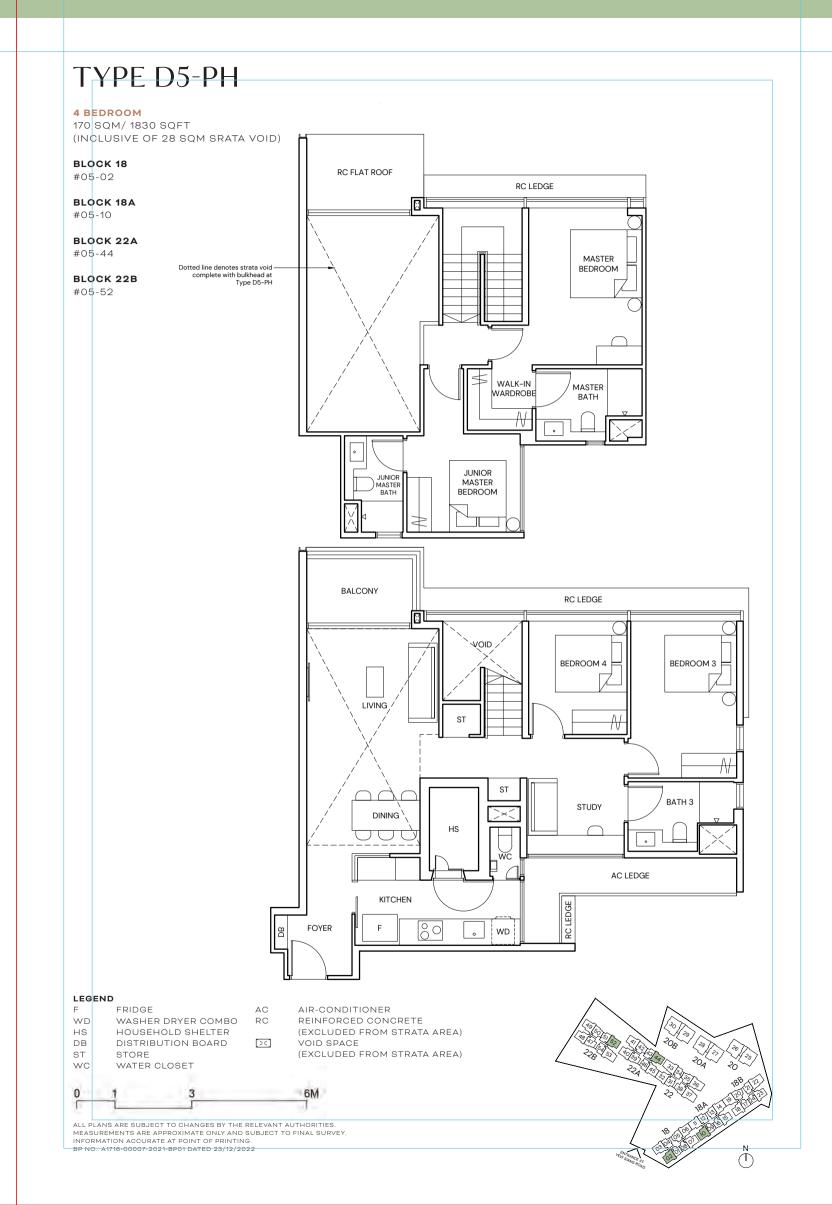

# TYPE D4-PH

## 4 BEDROOM

143 SQM/ 1539 SQFT (INCLUSIVE OF 26 SQM STRATA VOID)

## BLOCK 18A #05-15

BLOCK 18B #05-18\* #05-23

НS

DB

ST \*

0

Г

Ö