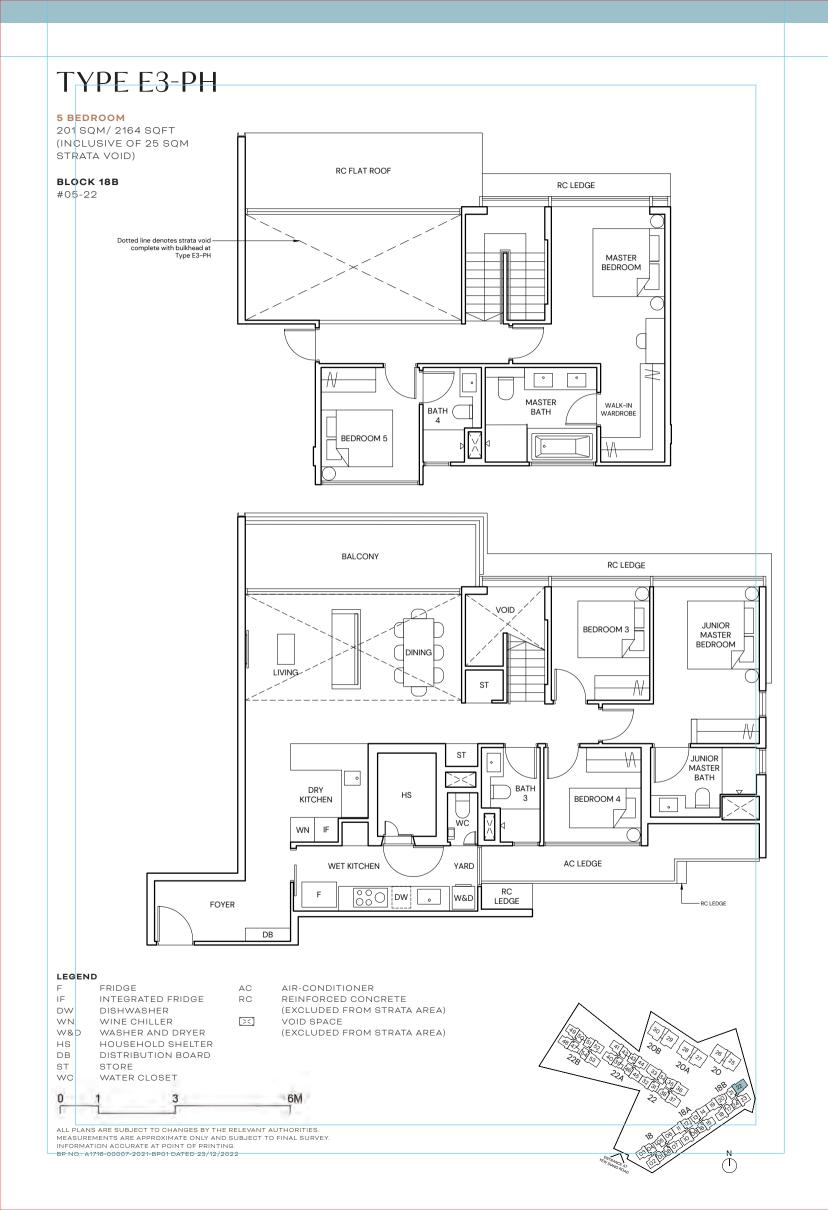

22



# TYPE D4-PH

## 4 BEDROOM

143 SQM/ 1539 SQFT (INCLUSIVE OF 26 SQM STRATA VOID)

## BLOCK 18A #05-15

BLOCK 18B #05-18\* #05-23

НS

DB

ST \*

0

Г





Ö









# TYPE E1-PH

## 5 BEDROOM 197 SQM/ 2120 SQFT (INCLUSIVE OF 25 SQM STRATA VOID)

BLOCK 22 #05-33





Ö

## LEGEND

WC

AIR-CONDITIONER REINFORCED CONCRETE FRIDGE AC INTEGRATED FRIDGE IF RC DW DISHWASHER (EXCLUDED FROM STRATA AREA) [><] WN WINE CHILLER VOID SPACE (EXCLUDED FROM STRATA AREA) WASHER AND DRYER HOUSEHOLD SHELTER W&D НS DB ST DISTRIBUTION BOARD STORE



WATER CLOSET

ALL PLANS ARE SUBJECT TO CHANGES BY THE RELEVANT AUTHORITIES. MEASUREMENTS ARE APPROXIMATE ONLY AND SUBJECT TO FINAL SURVEY. INFORMATION ACCURATE AT POINT OF PRINTING. BP-NO:: A1718-00007-2021-BP01-DATED 23/12/2022

TYPE E2-PH

# BLOCK 22