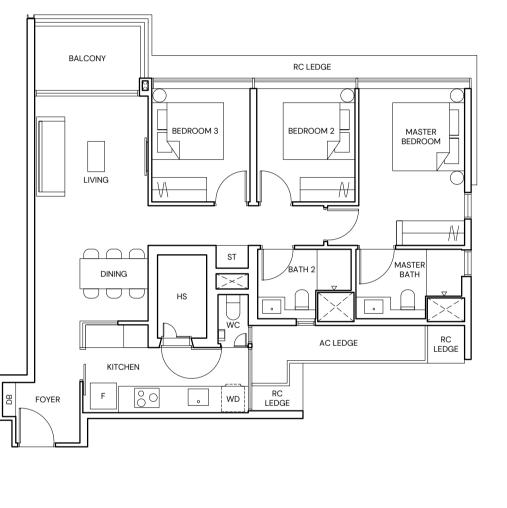

# TYPE D1

**4 BEDROOM** 121 SQM/ 1302 SQFT

BLOCK 22 #01-33 TO #04-33

| LEGEI | ND<br>FRIDGE       | AC   | AIR-CONDITI |
|-------|--------------------|------|-------------|
| WD    | WASHER DRYER COMBO | RC   | REINFORCED  |
| HS    | HOUSEHOLD SHELTER  | RO   | (EXCLUDED   |
| DB    | DISTRIBUTION BOARD | [><] | VOID SPACE  |
| ST    | STORE              |      | (EXCLUDED   |
| WC    | WATER CLOSET       |      |             |
| -     |                    |      |             |
| 0     | 1 3                |      | 6M          |

ALL PLANS ARE SUBJECT TO CHANGES BY THE RELEVANT AUTHORITIES. MEASUREMENTS ARE APPROXIMATE ONLY AND SUBJECT TO FINAL SURVEY. INFORMATION ACCURATE AT POINT OF PRINTING. BP-NO.: A1718-00007-2021-BP01-DATED-23/12/2022