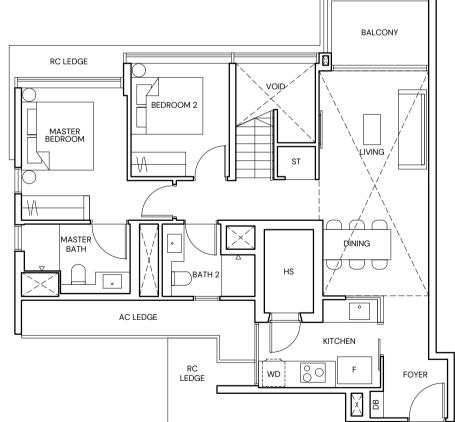

# TYPE D1

**4 BEDROOM** 121 SQM/ 1302 SQFT

BLOCK 22 #01-33 TO #04-33

| LEGEI | ND<br>FRIDGE       | AC   | AIR-CONDITI |
|-------|--------------------|------|-------------|
| WD    | WASHER DRYER COMBO | RC   | REINFORCED  |
| HS    | HOUSEHOLD SHELTER  | RO   | (EXCLUDED   |
| DB    | DISTRIBUTION BOARD | [><] | VOID SPACE  |
| ST    | STORE              |      | (EXCLUDED   |
| WC    | WATER CLOSET       |      |             |
| -     |                    |      |             |
| 0     | 1 3                |      | 6M          |

ALL PLANS ARE SUBJECT TO CHANGES BY THE RELEVANT AUTHORITIES. MEASUREMENTS ARE APPROXIMATE ONLY AND SUBJECT TO FINAL SURVEY. INFORMATION ACCURATE AT POINT OF PRINTING. BP-NO.: A1718-00007-2021-BP01-DATED-23/12/2022