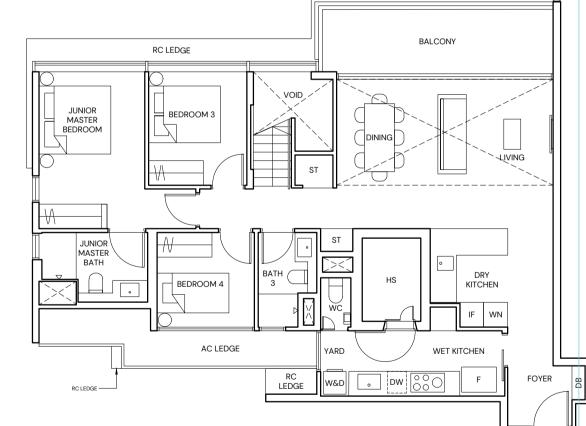

# TYPE E1-PH

## 5 BEDROOM 197 SQM/ 2120 SQFT (INCLUSIVE OF 25 SQM STRATA VOID)

BLOCK 22 #05-33

Ö

## LEGEND

WC

AIR-CONDITIONER REINFORCED CONCRETE FRIDGE AC INTEGRATED FRIDGE IF RC DW DISHWASHER (EXCLUDED FROM STRATA AREA) [><] WN WINE CHILLER VOID SPACE (EXCLUDED FROM STRATA AREA) WASHER AND DRYER HOUSEHOLD SHELTER W&D НS DB ST DISTRIBUTION BOARD STORE

WATER CLOSET

ALL PLANS ARE SUBJECT TO CHANGES BY THE RELEVANT AUTHORITIES. MEASUREMENTS ARE APPROXIMATE ONLY AND SUBJECT TO FINAL SURVEY. INFORMATION ACCURATE AT POINT OF PRINTING. BP-NO:: A1718-00007-2021-BP01-DATED 23/12/2022