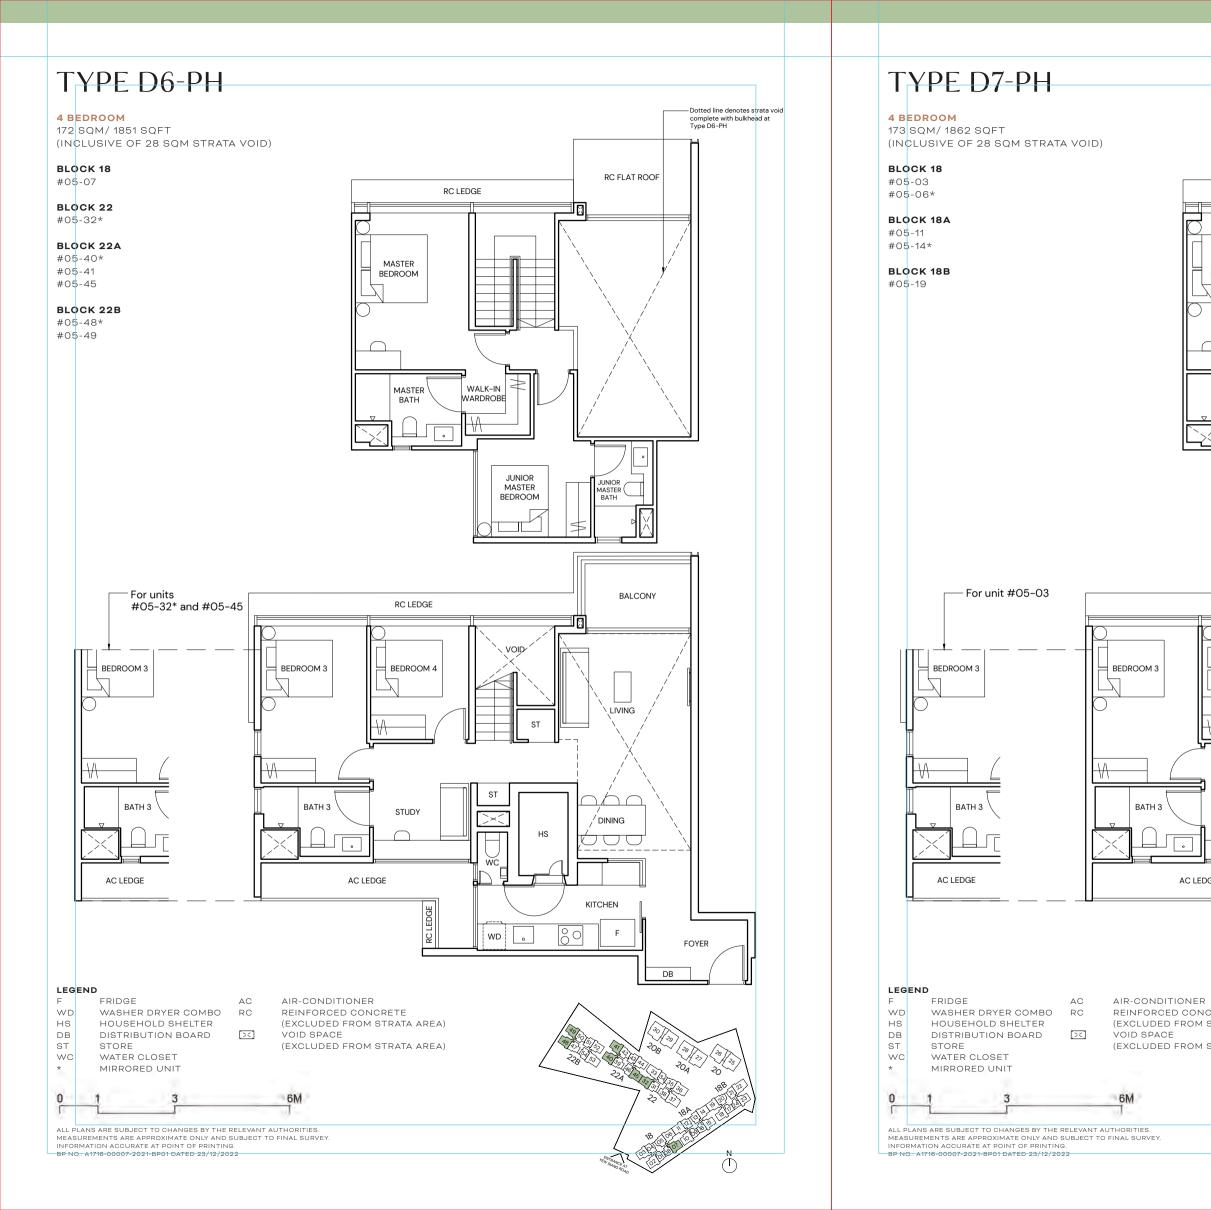

D SUBJECT TO FINAL SURVEY. INFORMATION ACCURATE AT POINT OF PRINTING. BP-NO.: A1718-00007-2021-BP01-DATED-23/12/2022

# TYPE D2

## 4 BEDROOM

122 SQM/ 1313 SQFT

## BLOCK 22

#01-36\* TO #04-36\* #01-37 TO #04-37

## BLOCK 22B

#01-53 TO #04-53





LEGEND

F

WD

HS DB ST

WC

\*

0

F

ALL PLANS ARE SUBJECT TO CHANGES BY THE RELEVANT AUTHORITIES. MEASUREMENTS ARE APPROXIMATE ONLY AND SUBJECT TO FINAL SURVEY. INFORMATION ACCURATE AT POINT OF PRINTING. BP NO: A1716-00007-2021-BP01 DATED 23/12/2022

3

Ö

AC

><]

VOID SPACE

6M

FOYER

DB

BALCONY

LIVING

F

# TYPE D3

4 BEDROOM 124 SQM/ 1335 SQFT

BLOCK 18B #01-22 TO #04-22



# TYPE D4-PH

## 4 BEDROOM

143 SQM/ 1539 SQFT (INCLUSIVE OF 26 SQM STRATA VOID)

## BLOCK 18A #05-15

BLOCK 18B #05-18\* #05-23

НS

DB

ST \*

0

Г





Ö









# TYPE E1-PH

## 5 BEDROOM 197 SQM/ 2120 SQFT (INCLUSIVE OF 25 SQM STRATA VOID)

BLOCK 22 #05-33





Ö

## LEGEND

WC

AIR-CONDITIONER REINFORCED CONCRETE FRIDGE AC INTEGRATED FRIDGE IF RC DW DISHWASHER (EXCLUDED FROM STRATA AREA) [><] WN WINE CHILLER VOID SPACE (EXCLUDED FROM STRATA AREA) WASHER AND DRYER HOUSEHOLD SHELTER W&D НS DB ST DISTRIBUTION BOARD STORE



WATER CLOSET

ALL PLANS ARE SUBJECT TO CHANGES BY THE RELEVANT AUTHORITIES. MEASUREMENTS ARE APPROXIMATE ONLY AND SUBJECT TO FINAL SURVEY. INFORMATION ACCURATE AT POINT OF PRINTING. BP-NO:: A1718-00007-2021-BP01-DATED 23/12/2022

TYPE E2-PH

# BLOCK 22