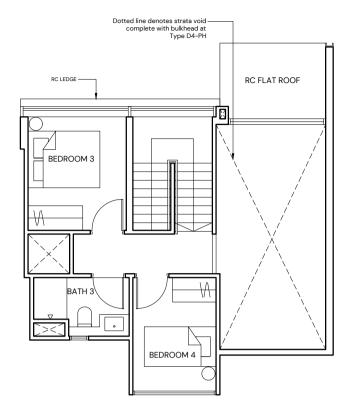

# TYPE D4-PH

## 4 BEDROOM

143 SQM/ 1539 SQFT (INCLUSIVE OF 26 SQM STRATA VOID)

## BLOCK 18A #05-15

BLOCK 18B #05-18\* #05-23

НS

DB

ST \*

0

Г

Ö