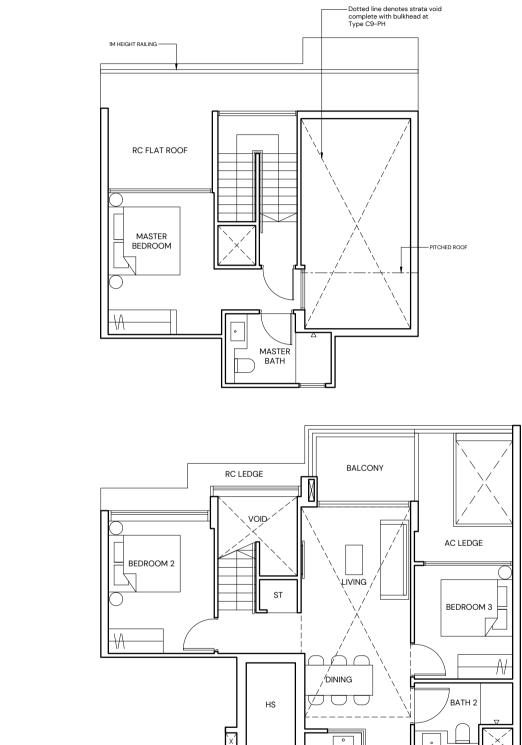

# ТҮРЕ С9-РН

## 3 BEDROOM

124 SQM/ 1335 SQFT (INCLUSIVE OF 24 SQM STRATA VOID)

## BLOCK 22

#05-35 #05-38\*

# BLOCK 22A

#05-39 #05-42\*

## BLOCK 22B

#05-47 #05-50\*