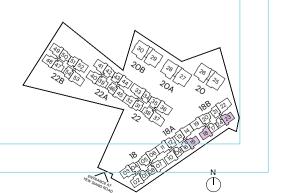

# TYPE B2

2 BEDROOM 63 SQM/ 678 SQFT

BLOCK 18 #01-01 TO #04-01 #01-08\* TO #04-08\*

BLOCK 18A #01-09 TO #04-09 #01-16\* TO #04-16\*

BLOCK 18B #04-17 #04-24\*