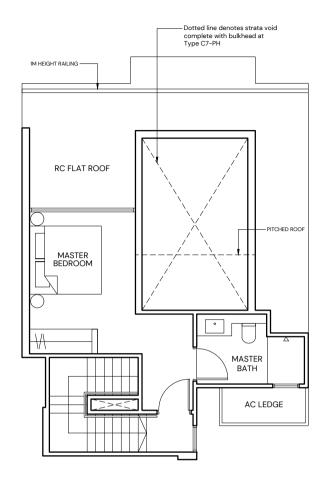

# ТҮРЕ С7-РН

## 3 BEDROOM

116 SQM/ 1249 SQFT (INCLUSIVE OF 20 SQM STRATA VOID)

## BLOCK 18

#05-04\*

BLOCK 18A #05-12\* #05-13

BLOCK 18B #05-21

BLOCK 22 #05-31

# #05-34\*

BLOCK 22A #05-43

#05-46\* BLOCK 22B

#05-51 #05-54\*

Ö

LEGEND

0

Г