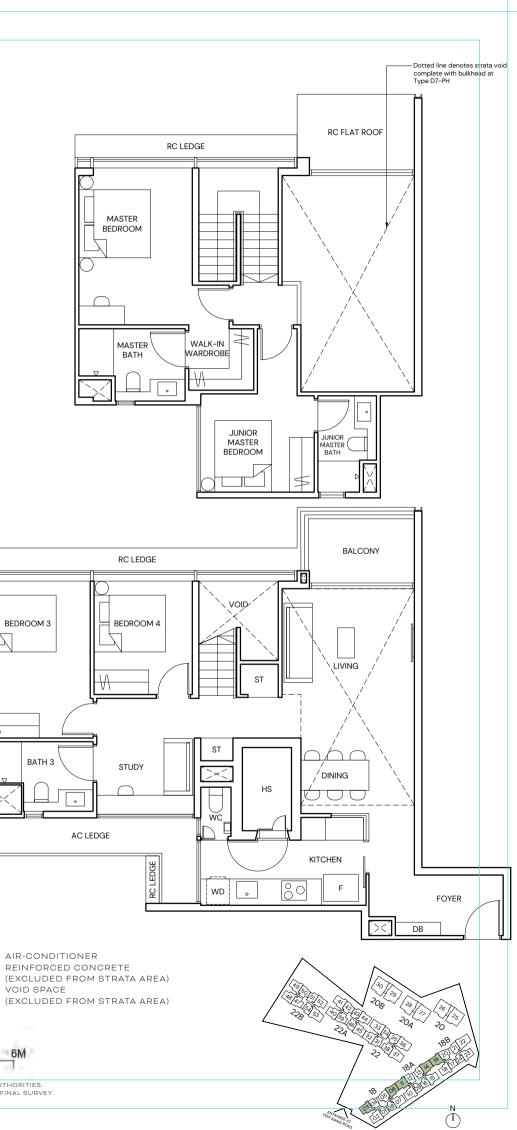

# TYPE D4-PH

## 4 BEDROOM

143 SQM/ 1539 SQFT (INCLUSIVE OF 26 SQM STRATA VOID)

## BLOCK 18A #05-15

BLOCK 18B #05-18\* #05-23

НS

DB

ST \*

0

Г

Ö