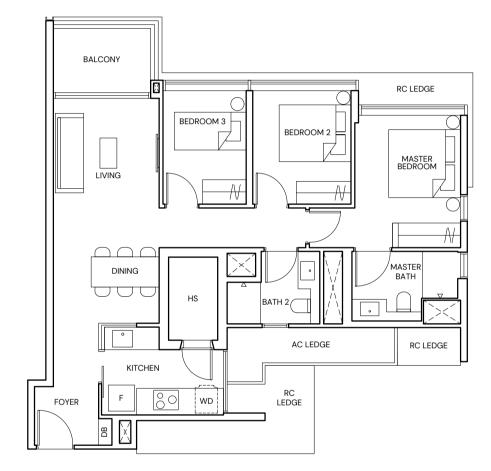

## 3 BEDROOM 84 SQM/ 904 SQFT

BLOCK 18 #01-05 TO #04-05

BLOCK 18B #01-20\* TO #04-20\*

FRIDGE WASHER DRYER COMBO RC HOUSEHOLD SHELTER WD HS DB \* DISTRIBUTION BOARD

REINFORCED CONCRETE (EXCLUDED FROM STRATA AREA) ><] VOID SPACE (EXCLUDED FROM STRATA AREA) MIRRORED UNIT

AIR-CONDITIONER

AC

ALL PLANS ARE SUBJECT TO CHANGES BY THE RELEVANT AUTHORITIES. MEASUREMENTS ARE APPROXIMATE ONLY AND SUBJECT TO FINAL SURVEY. INFORMATION ACCURATE AT POINT OF PRINTING. BP:NO:: A1718-00007-2021-BP01 DATED 23/12/2022